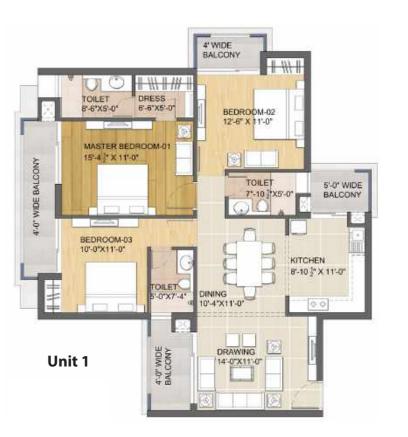

## 3BHK+3T

Unit 1

• Placement: 1st – 19th Floor

Carpet Area: 1031 SC.F

Balcony: 193 SQF