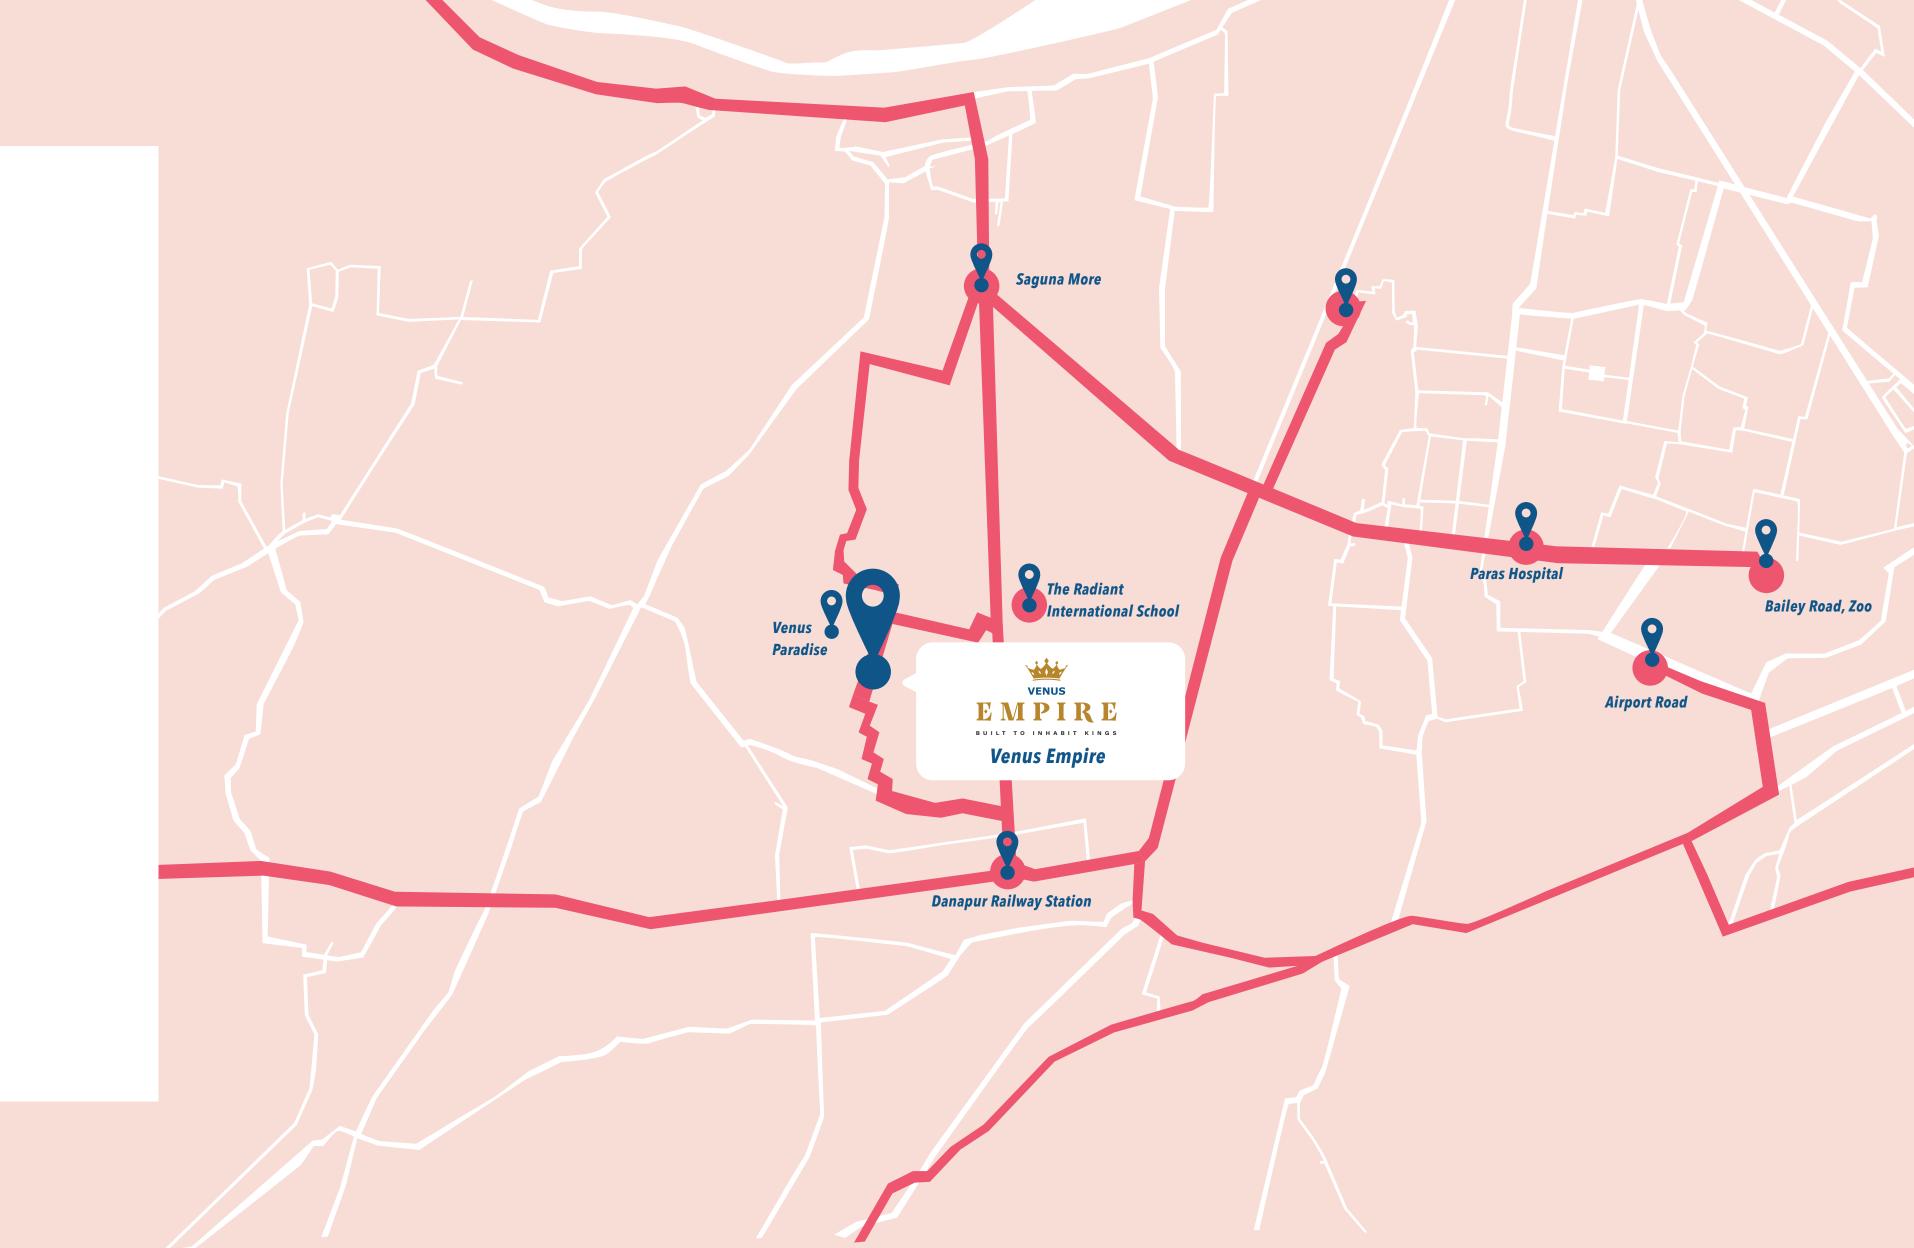

# A Location that Defines Convenience

Minimizing commute and maximizing luxurious comfort, the strategic location of Venus Empire offers easy access to not just important business and leisure hubs but airport, railway station, hospitals, educational institutions, shopping malls, and lots more.

## **Distances from Venus Empire**

- 10km from Bailey Road, Zoo
- 11km from the airport
- 2.8km from Saguna More
- 6km from Paras Hospital
- 3km from Danapur Railway Station
- 1km from Danapur Khagaul Road
- 1.1km from The Radiant
   International School
- 6km from Patliputra Railway Station