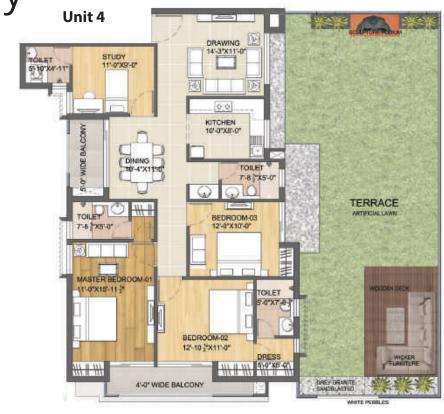

## 3BHK+Study+4T

• Unit 4 with Terrace

• Placement: 2nd Floor

• Carpet Area: 1232 SQF

Balcony: 165 SQF

• Terrace: 1001 SQF

## 3BHK+Study+4T

• Unit 4 and 5

• Placement: 3rd – 19th Floor

Carpet Area: 1232 SQF

• Balcony: 165 SQF

Unit 3

Unit5