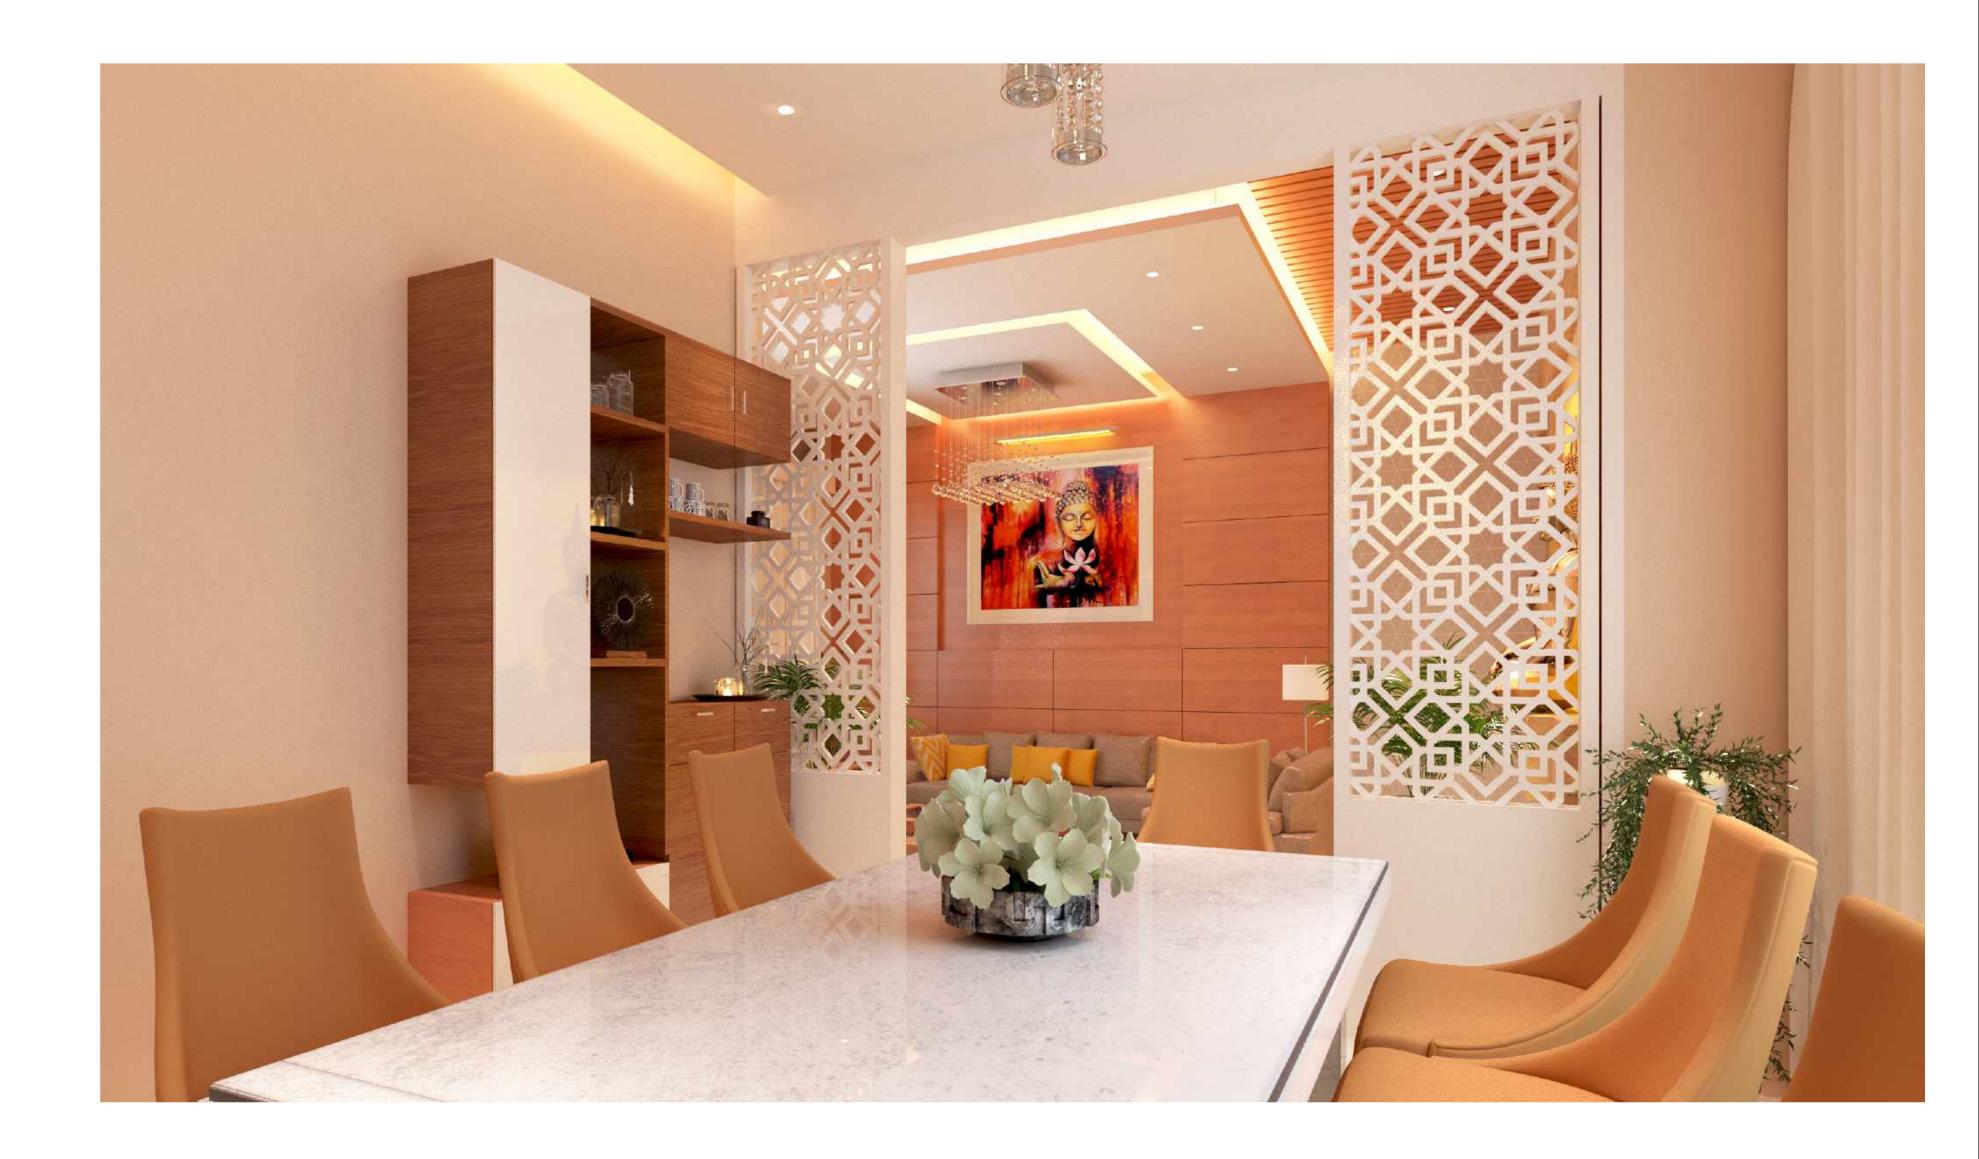

bedroom laminated wooden floor and (600x600)mm vitrified tile (Somany/RAK/Vermora or equivalent make) in other bedrooms.
- Walls: Wall putty (ready to paint).
- Doors: Door with motion lock and SS fittings (Century/Green or equivalent make).
   Fittings from Dorma, Godrej or Ozone.
- Windows: UPVC Windows with toughened glass.

**MASTER BEDROOM VIEW-1** 





MASTER BEDROOM VIEW-2



DRAWING ROOM VIEW



## **TOILET VIEW**

## **Dress:**

- Flooring/Skirting: Master bedroom laminated wooden floor and (800x800)mm vitrified tile (Somany/RAK/Vermora or equivalent make) in other bedrooms.
- Walls: Wall putty (ready to paint).
  - Doors: Door with digital lock & SS fittings (Century/Green or equivalent make).
    Fittings from Dorma, Godrej or Ozone.



DINING CUM LOBBY
ALONGWITH DRAWING ROOM



#### Kitchen:

- Flooring/Skirting: Anti-skid ceramic tile (Somany/RAK/Vermora or equivalent make).
- Walls: Ceramic tiles up-to 600mm height above counter top.
- Ceiling: Wall putty (ready to paint).
- Doors: Door and SS fittings (Century/Green or equivalent make).
- Counter Top: Polished granite.
- Sink Water Supply: Single bowl stainless sink with drain board. Provision for Hot & Cold Water supply.
- Fittings: Single lever CP Fittings (Jaguar, Kohler Hindware or equivalent make).

#### **Toilet:**

- Flooring/Skirting: Ceramic tile flooring (Somany/RAK/Vermora or equivalent make).
- Walls: Ceramic tiles up-to ceiling.
- Ceiling: POP Punning.
- Doors: Door and SS fittings
   (Century/Green or equivalent make).
   Fittings from Dorma, Godrej or equivalent.
- Counter Top: Stone/Granite c