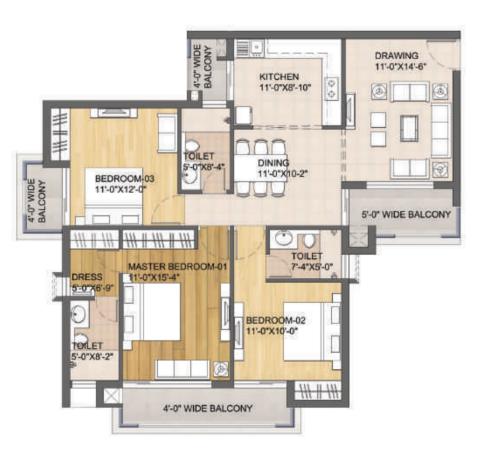

## 3BHK+Study+4T

• Unit 4 and 5

• Placement: 3rd – 19th Floor

Carpet Area: 1232 SQF

• Balcony: 165 SQF

Unit 3

Unit5