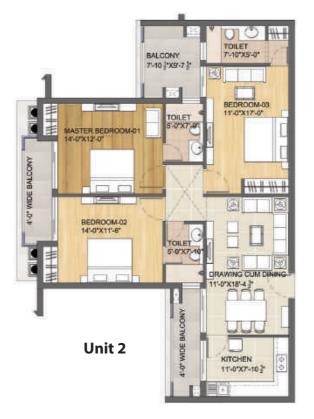

## 3BHK+3T

Unit 2 with Terrace

Placement: 1st Floor

• Carpet Area: 1032 SQF

Balcony: 178 SQF

Terrace: 208 SQF

## 3BHK+3T

Unit 2

Placement: 2nd – 19th Floor

• Carpet Area: 1032 SQF

Balcony: 178 SQF