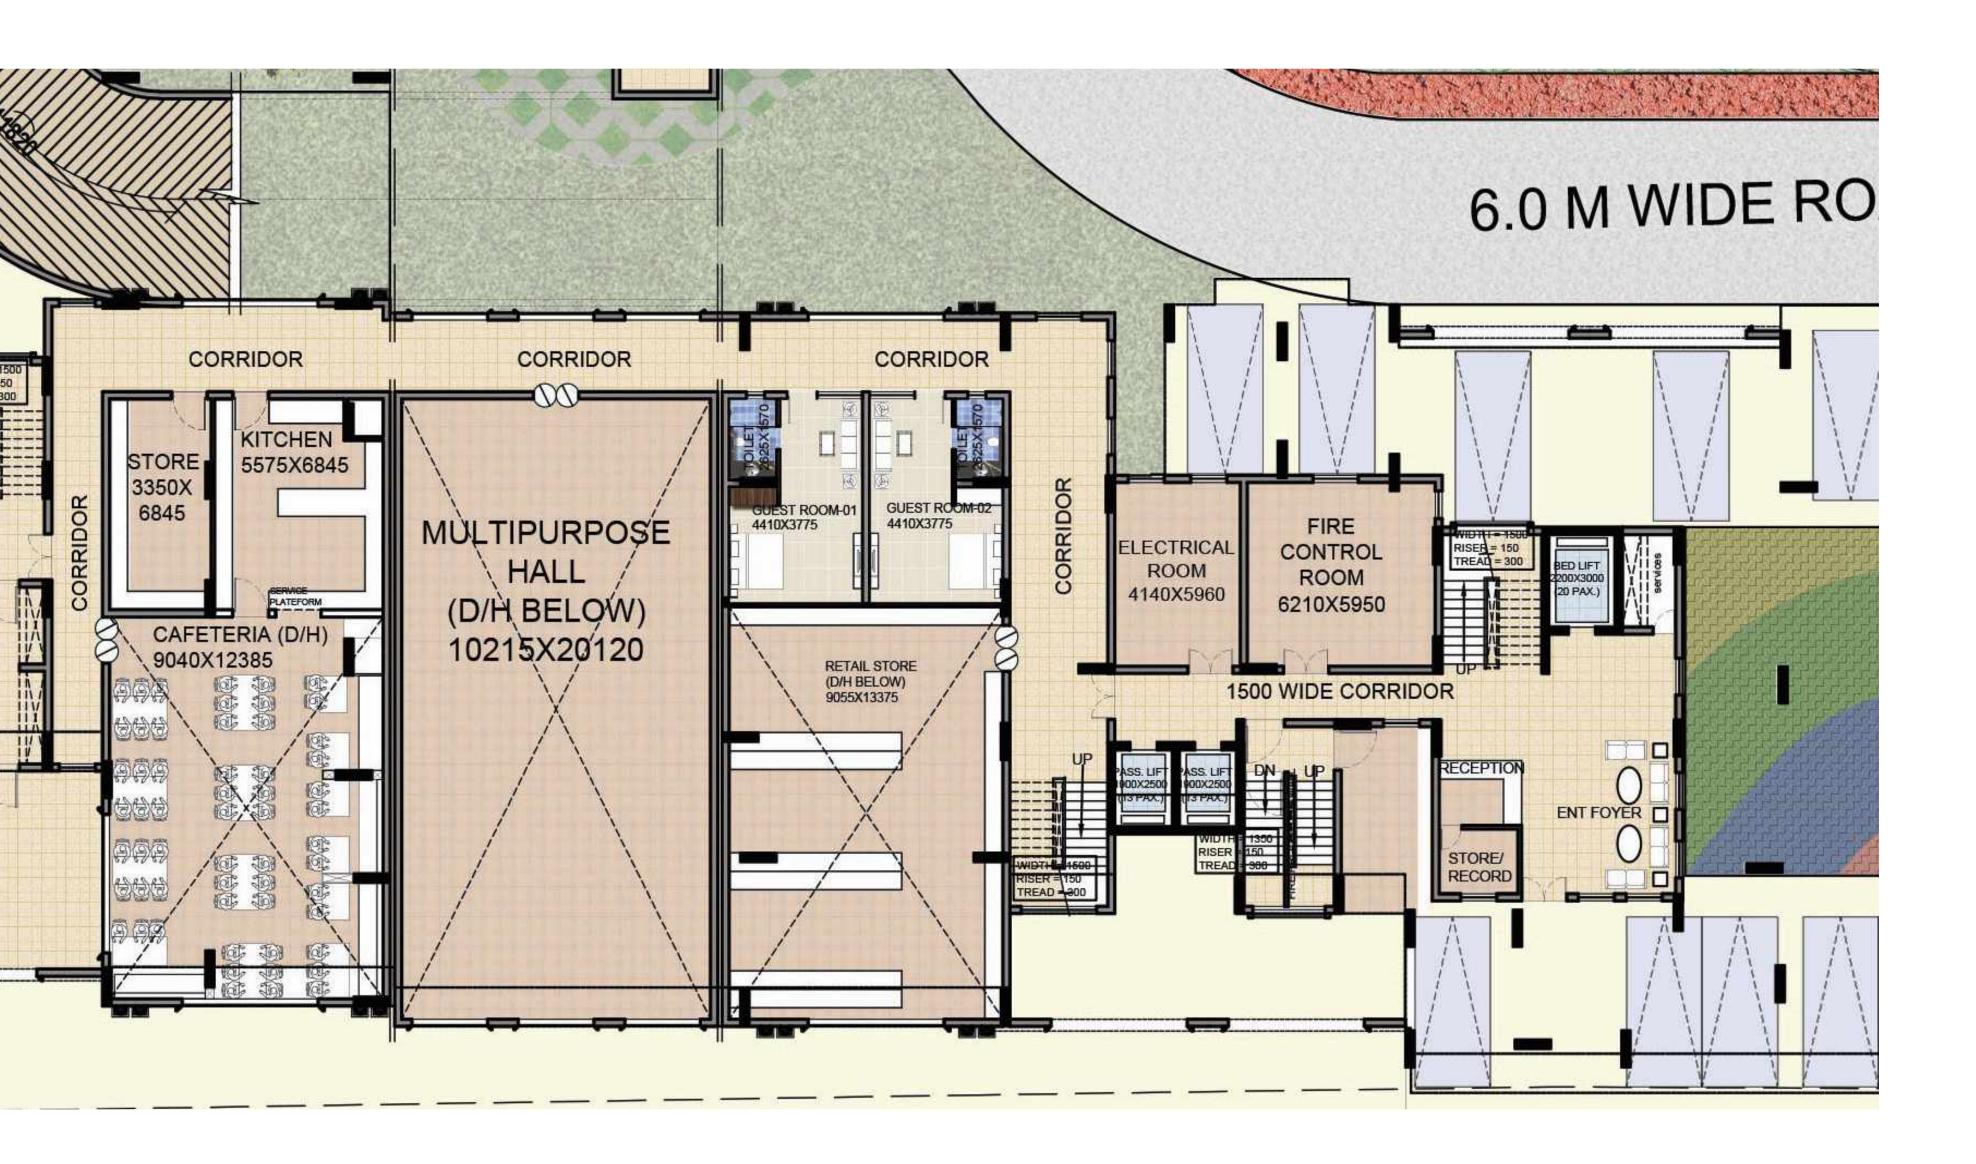

# In-House Club Stilt Floor Plan

- . Corridor
- 2. Store
- 3. Kitchen
- 4. Cafeteria
- 5. Multipurpose Hall
- 6. Retail Store
- 7. Guest Room
- 8. Toilet
- 9. Staircase
- 10. Electrical Room
- 11. Fire Control Room
- 12. Pass Lift
- 13. 1500 M Wide Corridor
- 14. Reception
- 15. Store/Record
- 16. Entrance Foyer
- 17. Lift
- 18. Services
- 19. 6.0 M Wide Driveway

# Site Plan

- 1. Entrance Foyer
- 2. Reception
- 3. Store/Record
- 4. Lobby
- 5. Pass Lift
- 6. Bed Lift
- 7. Staircase
- 8. Corridor
- 9. Store
- 10. Kitchen
- 11. Cafeteria
- 12. Multipurpose Hall
- 13. Retail Store
- 14. Guest Room
- 15. Electrical Room
- 16. Fire Control Room
- 17. Children's Play Area
- 18. Party Lawn
- 19. 30.5M Wide Road
- 20. Gate 1 Entrance/Exit
- 21. Gate 2 Extrance/Exit
- 22. 15.0 M Wide Front Setback
- 23. Ramp To/From Upper Basement
- 24. 9.0 M Wide Side Setback
- 25. 6.0 M Wide Driveway

- Retail stores
- Salons for Men and Women
- Outdoor Terrace Swimming Pool
- Cafeteria
- Multipurpose Hall
- Party Lawn
- Home Theatre
- Gym/Yoga
- Guest House
- Sky Walk (Jogging Track)

RECREATION AREA ALONG WITH JOGGING TRACK ON THE SKY CLUB IN 20THFLOOR