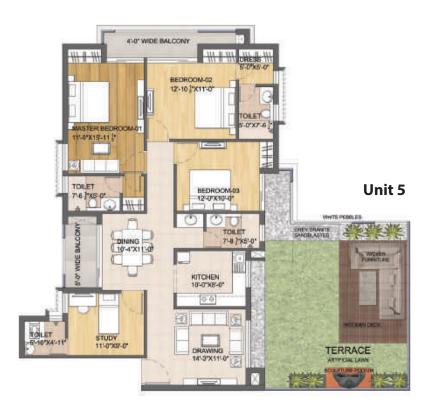

## 3BHK+Study+4T

Unit 5 with Terrace

Placement: 2nd Floor

• Carpet Area: 1232 SQF

Balcony: 165 SQF

Terrace: 513 SQF

## 3BHK+Study+4T

• Unit 4 and 5

• Placement: 3rd – 19th Floor

Carpet Area: 1232 SQF

• Balcony: 165 SQF

Unit 3

Unit5