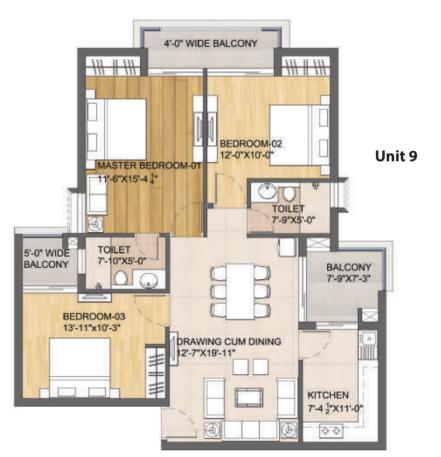

#### **3BHK+2T**

Unit 9 with Terrace

Placement: 1st Floor

• Carpet Area: 926 SQF

Balcony: 126 SQF

• Terrace: 380 SQF

#### 3BHK+2T

Unit 9

Placement: 2nd – 19th Floor

Carpet Area: 926 SQF

Balcony: 126 SQF