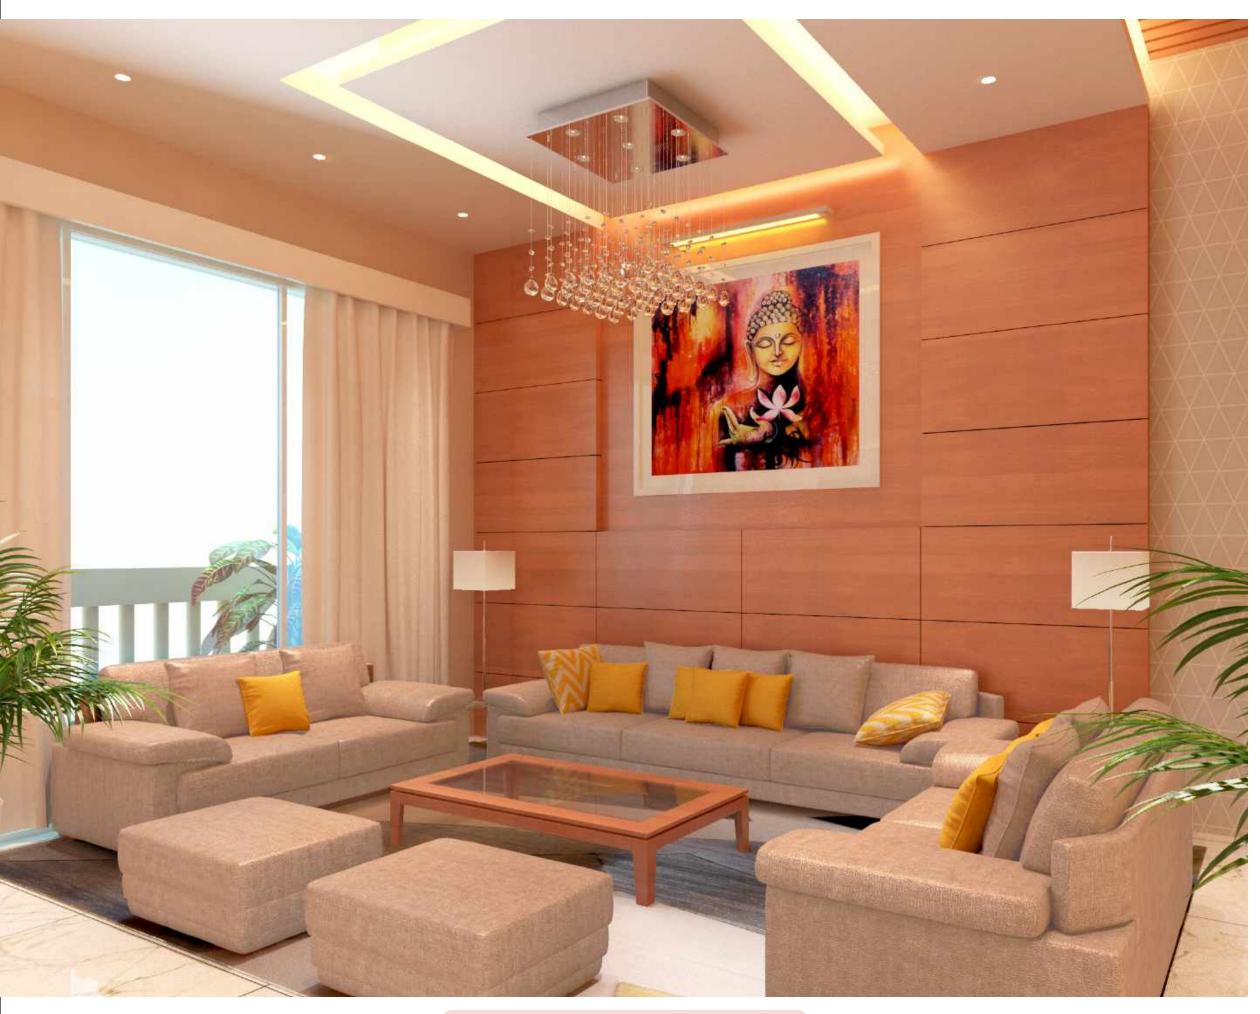

cifications

## Drawing Room/Dinning Room:

- Flooring/Skirting: (800x800)mm Vitrified tile (Somany/ RAK/Vermora or equivalent make).
- Walls: Wall putty (ready to paint).
- Doors: Main door designer with digital lock and SS fittings duly painted (Century/Green or equivalent make). Fittings from Dorma, Godrej or Ozone.
- Windows: UPVC Windows with toughened glass.

#### **Bedroom:**

- Flooring/Skirting: Master bedroom laminated wooden floor and (600x600)mm vitrified tile (Somany/RAK/Vermora or equivalent make) in other bedrooms.
- Walls: Wall putty (ready to paint).
- Doors: Door with motion lock and SS fittings (Century/Green or equivalent make).
   Fittings from Dorma, Godrej or Ozone.
- Windows: UPVC Windows with toughened glass.

**MASTER BEDROOM VIEW-1** 





MASTER BEDROOM VIEW-2



DRAWING ROOM VIEW



## **TOILET VIEW**

## **Dress:**

- Flooring/Skirting: Master bedroom laminated wooden floor and (800x800)mm vitrified tile (Somany/RAK/Vermora or equivalent make) in other bedrooms.
- Walls: Wall putty (ready to paint).
  - Doors: Door with digital lock & SS fittings (Century/Green or equivalent make).
    Fittings from Dorma, Godrej or Ozone.



DINING CUM LOBBY
ALONGWITH DRAWING ROOM



#### Kitchen:

- Flooring/Skirting: Anti-skid ceramic tile (Somany/RAK/Vermora or equivalent make).
- Walls: Ceramic tiles up-to 600mm height above counter top.
- Ceiling: Wall putty (ready to paint).
- Doors: Door and SS fittings (Century/Green or equivalent make).
- Counter Top: Polished granite.
- Sink Water Supply: Single bowl stainless sink with drain board. Provision for Hot