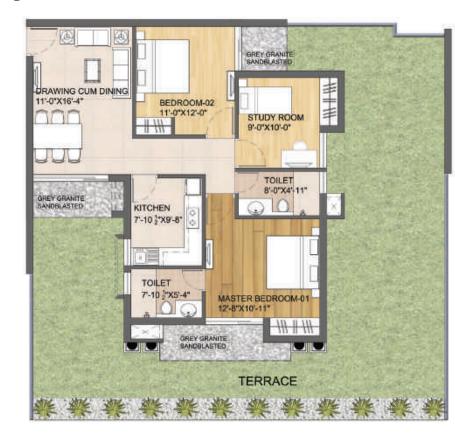

## 3BHK+Study+4T

• Unit 4 with Terrace

• Placement: 2nd Floor

• Carpet Area: 1232 SQF

Balcony: 165 SQF

• Terrace: 1001 SQF

## 3BHK+Study+4T

Unit 5 with Terrace

Placement: 2nd Floor

• Carpet Area: 1232 SQF

Balcony: 165 SQF

Terrace: 513 SQF