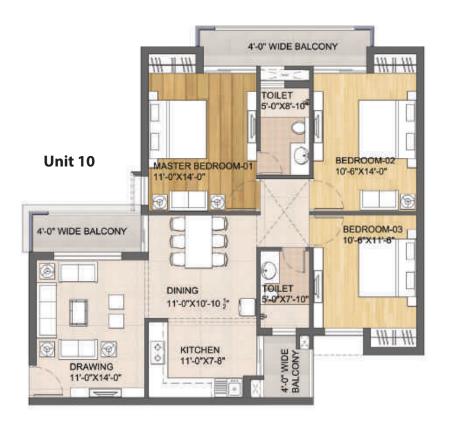

### 3BHK+2T

Unit 10 with Terrace

• Placement: 'st Floor

Carpet Area: 957 SQF

Balcony: 147 SQF

Terrace: 445 SQF

#### 3BHK+2T

Unit 10

• Placement: 2nd – 19th Floor

• Carpet Area: 957 SQF

Balcony: 147 SQF