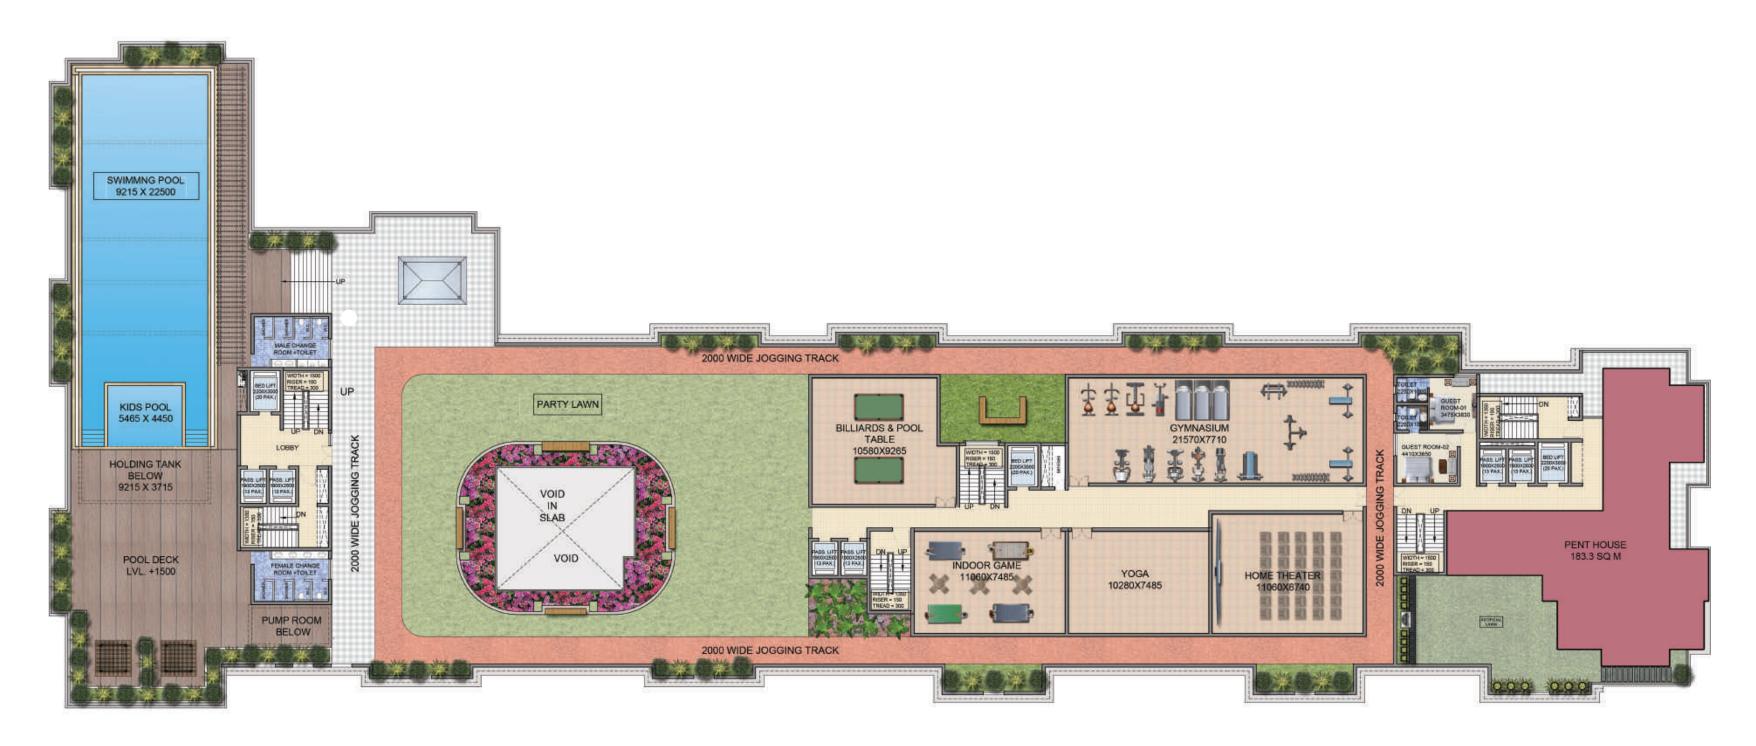

# Sky Club Floor Plan

- 1. Swimming Pool
- 2. Kids Pool
- 3. Holding Tank Below
- 4. Pool Deck
- 5. Male Change Room + Toilet
- 6. Bed Lift
- 7. Pass Lift
- 8. Lobby
- 9. Staircase
- 10. Female Change Room + Toilet
- 11. Pump Room Below
- 12. 2000 M Wide Jogging Track
- 13. Party Lawn
- 14. Void in Slab
- 15. Void
- 16. Billiards and Pool Table
- 17. Indoor Game
- 18. Services
- 19. Yoga
- 20. Gymnasium
- 21. Home Theatre
- 22. Toilet
- 23. Guest Room
- 24. Artificial Lawn
- 25. Penthouse

20TH FLOOR PLAN (Sky Club)