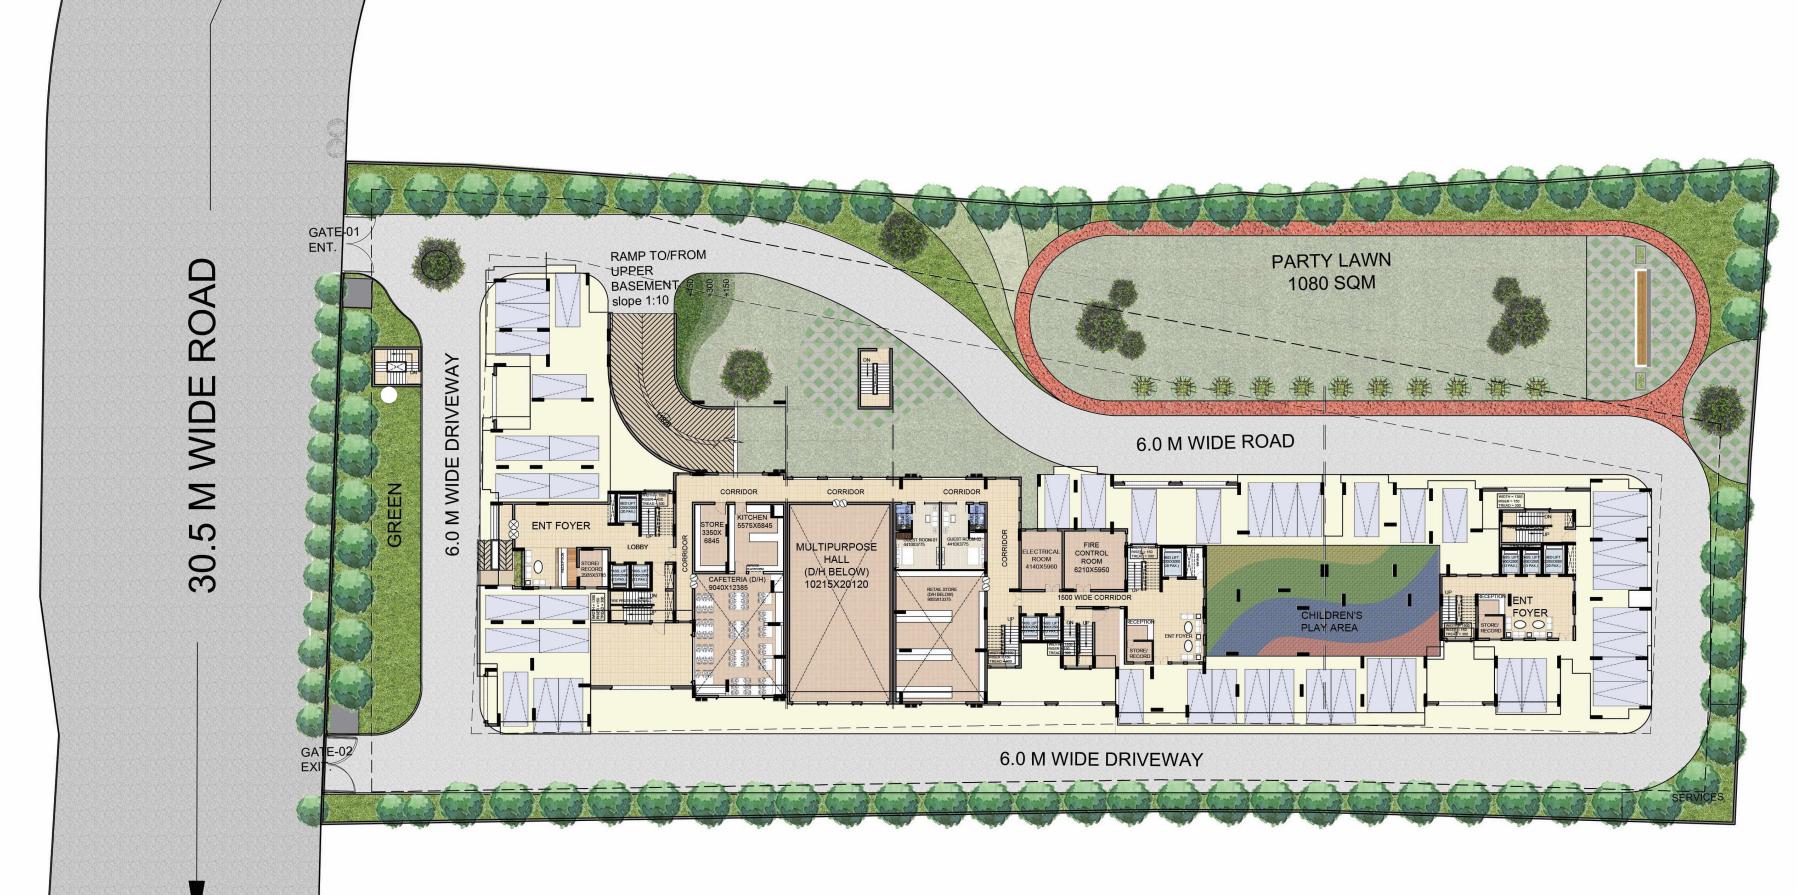

# Site Plan

- 1. Entrance Foyer
- 2. Reception
- 3. Store/Record
- 4. Lobby
- 5. Pass Lift
- 6. Bed Lift
- 7. Staircase
- 8. Corridor
- 9. Store
- 10. Kitchen
- 11. Cafeteria
- 12. Multipurpose Hall
- 13. Retail Store
- 14. Guest Room
- 15. Electrical Room
- 16. Fire Control Room
- 17. Children's Play Area
- 18. Party Lawn
- 19. 30.5M Wide Road
- 20. Gate 1 Entrance/Exit
- 21. Gate 2 Extrance/Exit
- 22. 15.0 M Wide Front Setback
- 23. Ramp To/From Upper Basement
- 24. 9.0 M Wide Side Setback
- 25. 6.0 M Wide Driveway

STILT PLAN
CAR PARKING =41 NOS.