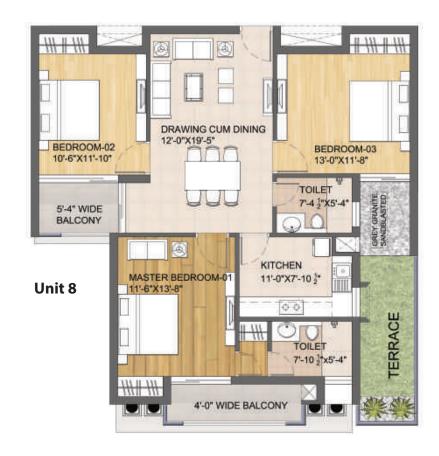

#### 3BHK+2T

Unit 8 with Terrace

• Placement: 1st Floor

• Carpet Area: 911 SQF

Balcony: 143 SQF

• Terrace: 95 SQF

#### 3BHK+2T

• Unit 8

• Placement: 2nd – 19th Floor

Carpet Area: 911 SQF

Balcony: 143 SQF