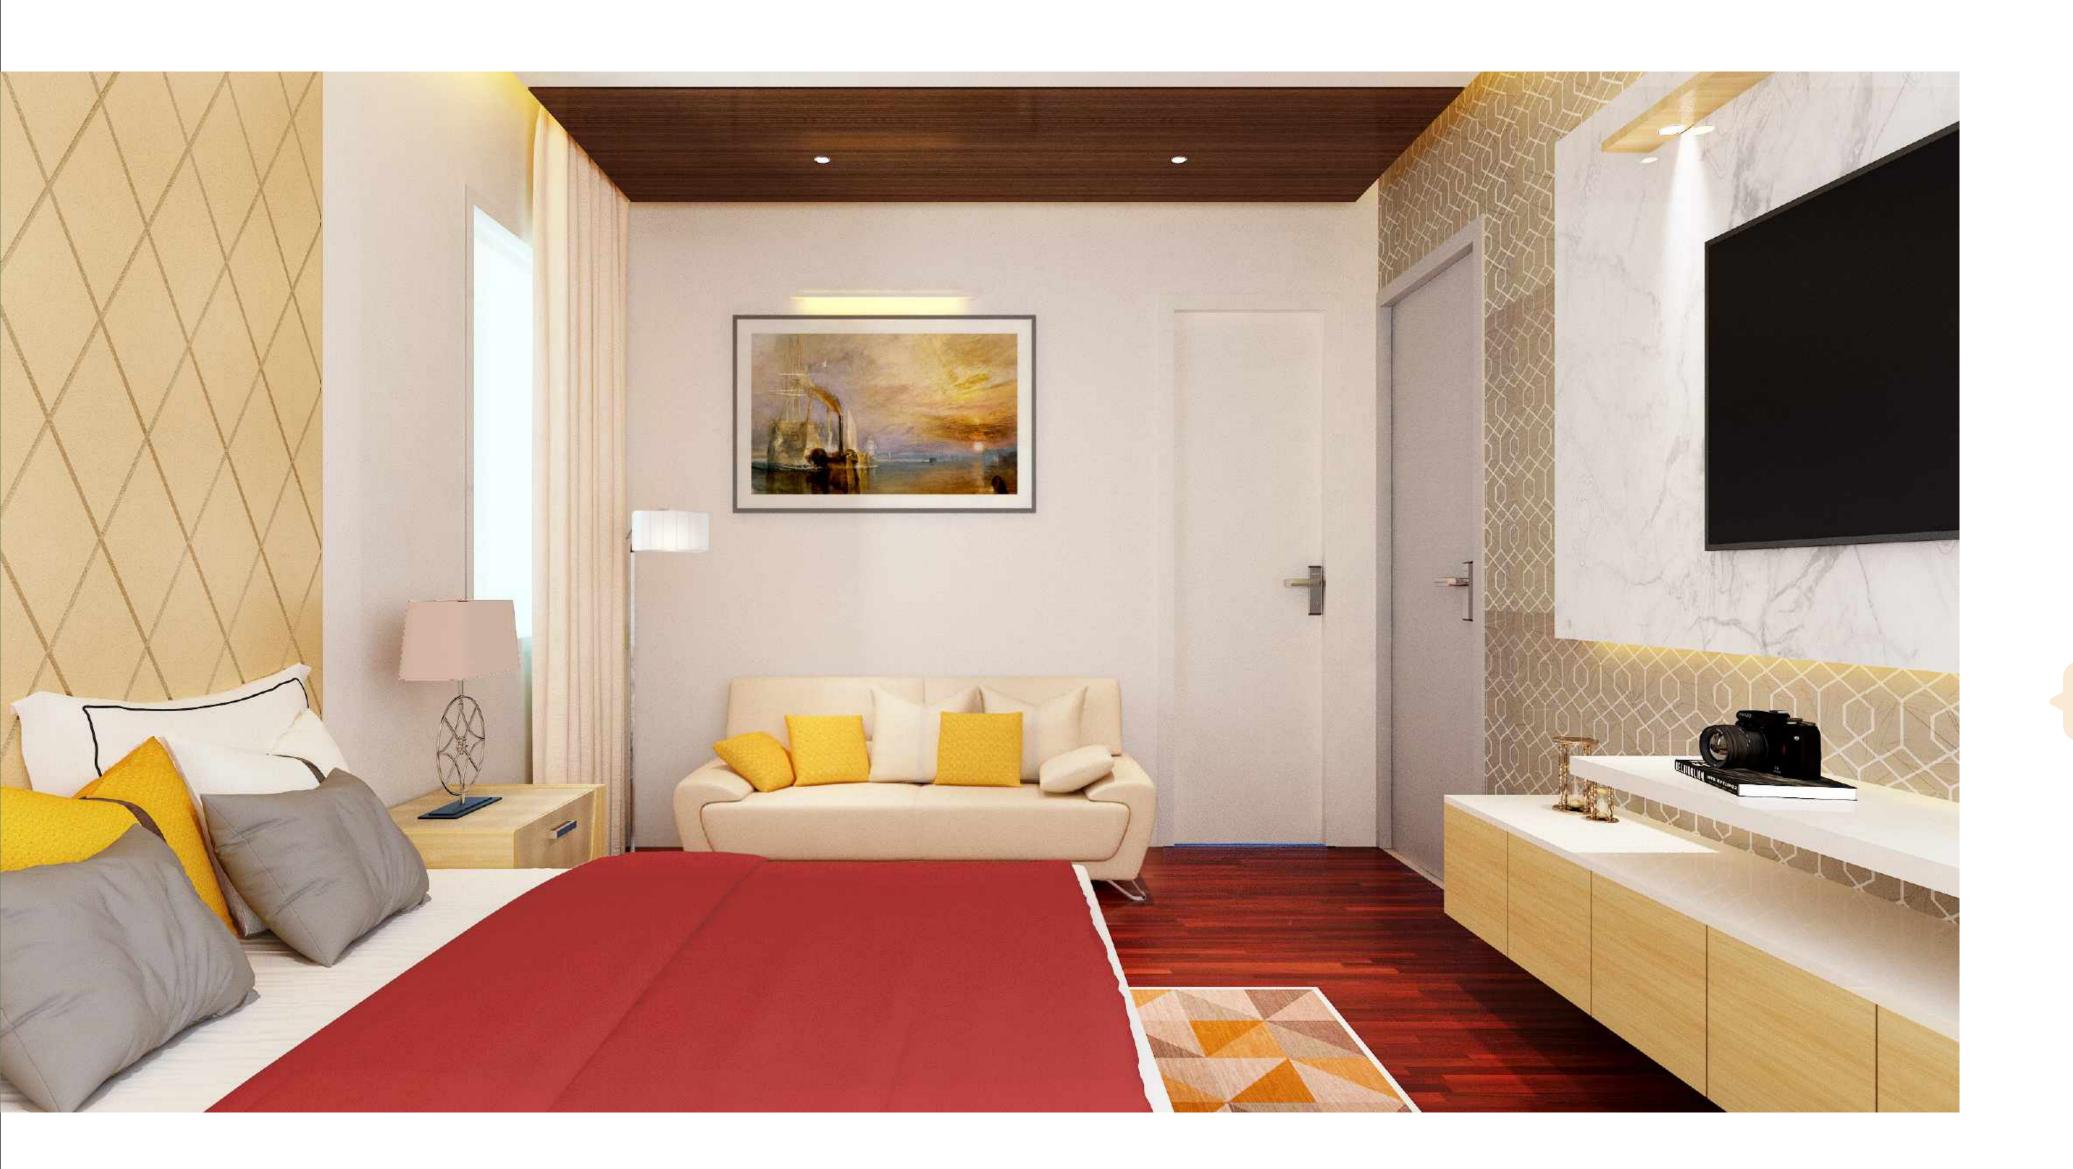

G =41 NOS.



# Supreme Specifications

## Drawing Room/Dinning Room:

- Flooring/Skirting: (800x800)mm Vitrified tile (Somany/ RAK/Vermora or equivalent make).
- Walls: Wall putty (ready to paint).
- Doors: Main door designer with digital lock and SS fittings duly painted (Century/Green or equivalent make). Fittings from Dorma, Godrej or Ozone.
- Windows: UPVC Windows with toughened glass.

#### **Bedroom:**

- Flooring/Skirting: Master bedroom laminated wooden floor and (600x600)mm vitrified tile (Somany/RAK/Vermora or equivalent make) in other bedrooms.
- Walls: Wall putty (ready to paint).
- Doors: Door with motion lock and SS fittings (Century/Green or equivalent make).
   Fittings from Dorma, Godrej or Ozone.
- Windows: UPVC Windows with toughened glass.

**MASTER BEDROOM VIEW-1** 





MASTER BEDROOM VIEW-2



DRAWING ROOM VIEW



## **TOILET VIEW**

## **Dress:**

- Flooring/Skirting: Master bedroom laminated wooden floor and (800x800)mm vitrified tile (Somany/RAK/Vermora or equivalent make) in other bedrooms.
- Walls: Wall putty (ready to paint).
  - Doors: Door with digital lock & SS fittings (Century/Green or equivalent make).
    Fittings from Dorma, Godrej or Ozone.



DINING CUM LOBBY
ALONGWITH DRAWING ROOM



#### Kitchen:

- Flooring/Skirting: Anti-skid ceramic tile (Somany/RAK/Vermora or equivalent make).
- Walls: Ceramic tiles up-to 600mm height above counter top.
- Ceiling: Wall putty (ready to paint).
- Doors: Door and SS fittings (Century/Green or equivalent make).
- Counter Top: Polished granite.
- Sink Water Supply: Single bowl stainless sink with dra