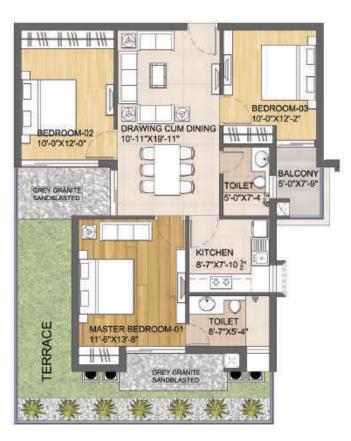

## 2BHK+2T

Unit 13

• Placement: 2nd – 19th Floor

• Carpet Area: 600 SQF

Balcony: 73 SQF