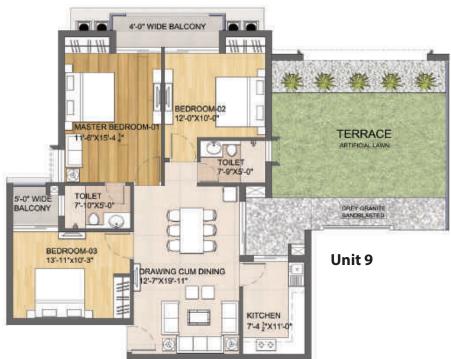

#### **3BHK+2T**

Unit 9 with Terrace

Placement: 1st Floor

• Carpet Area: 926 SQF

Balcony: 126 SQF

• Terrace: 380 SQF

#### 3BHK+2T

Unit 9

Placement: 2nd – 19th Floor

Carpet Area: 926 SQF

Balcony: 126 SQF