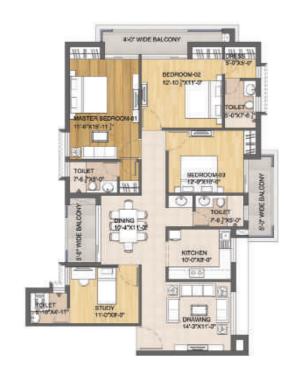

## 4BHK+Servant+5T

• Unit 3

Placement: 1st – 19th Floor

• Carpet Area: 1571 SQF

Balcony: 272 SQF

## 3BHK+3T

Unit 2

Placement: 2nd – 19th Floor

• Carpet Area: 1032 SQF

Balcony: 178 SQF

#### 3BHK+3T

Unit 6 and 7

Placement: 3rd to 19th Floor

Carpet Area: 1033 SQF

Balcony: 171 SQF

Unit 6

Unit 7