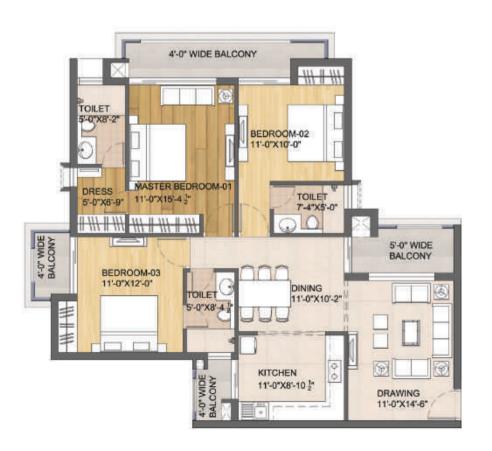

## 3BHK+Study+4T

• Unit 4 and 5

• Placement: 3rd – 19th Floor

Carpet Area: 1232 SQF

• Balcony: 165 SQF

Unit 3

Unit5