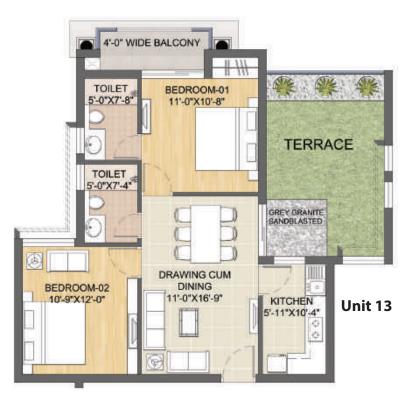

#### 2BHK+2T

Unit 13 with Terrace

Placement: 1st Floor

Carpet Area: 600 SQF

Balcony: 73 SQF

Terrace: 164 SQF