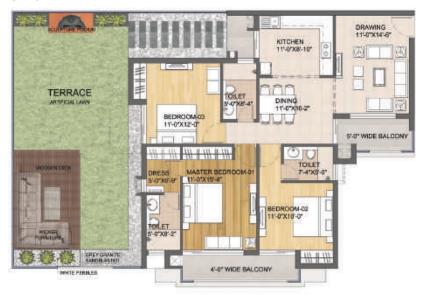

#### **3BHK+3T**

• Unit 6 and 7 with Terrace

Placement: 2nd Floor

Carpet Area: 1033 SQF

Balcony: 171 SQF

• Terrace: 771 SQF

#### Unit 6

#### Unit 7