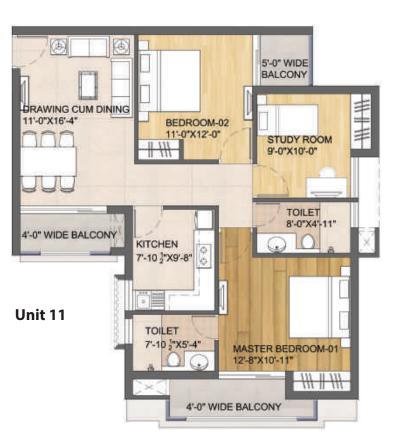

# Floor Plan With Terrace & Balcony

Unit 11

## 2BHK+Study+2T

Unit 11 with Terrace

Placement: 1st Floor

Carpet Area: 821 SQF

Balcony: 112 SQF

Terrace: 977 SQF

## 2BHK+Study+2T

Unit 11

Placement: 2nd – 19th Floor

Carpet Area: 821 SQF

Balcony: 112 SQF