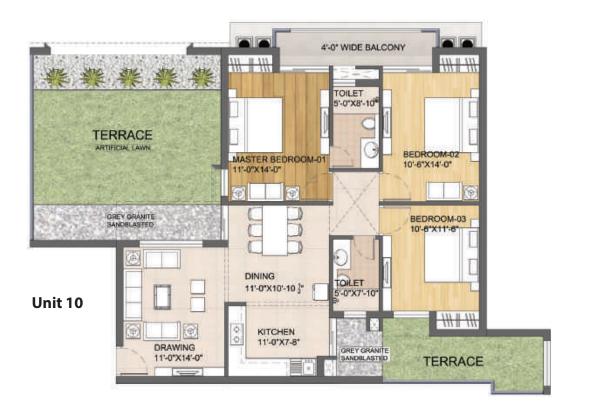

### 3BHK+2T

Unit 10 with Terrace

• Placement: 'st Floor

Carpet Area: 957 SQF

Balcony: 147 SQF

Terrace: 445 SQF