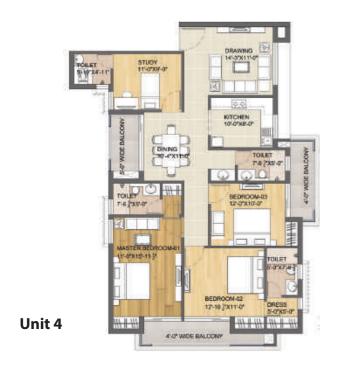

## 3BHK+Study+4T

• Unit 4 with Terrace

• Placement: 2nd Floor

• Carpet Area: 1232 SQF

Balcony: 165 SQF

• Terrace: 1001 SQF

## 3BHK+Study+4T

• Unit 4 and 5

• Placement: 3rd – 19th Floor

Carpet Area: 1232 SQF

• Balcony: 165 SQF

Unit 3

Unit5