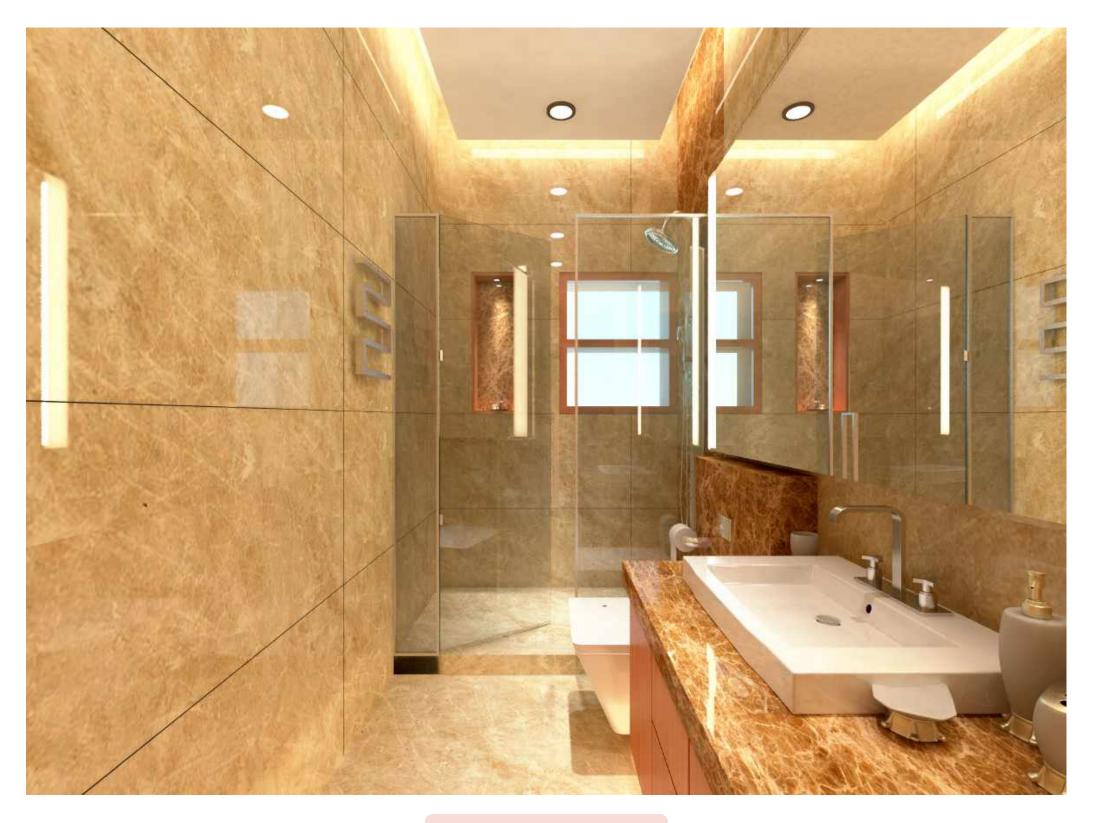

ng Room/Dinning Room:

- Flooring/Skirting: (800x800)mm Vitrified tile (Somany/ RAK/Vermora or equivalent make).
- Walls: Wall putty (ready to paint).
- Doors: Main door designer with digital lock and SS fittings duly painted (Century/Green or equivalent make). Fittings from Dorma, Godrej or Ozone.
- Windows: UPVC Windows with toughened glass.

#### **Bedroom:**

- Flooring/Skirting: Master bedroom laminated wooden floor and (600x600)mm vitrified tile (Somany/RAK/Vermora or equivalent make) in other bedrooms.
- Walls: Wall putty (ready to paint).
- Doors: Door with motion lock and SS fittings (Century/Green or equivalent make).
   Fittings from Dorma, Godrej or Ozone.
- Windows: UPVC Windows with toughened glass.

**MASTER BEDROOM VIEW-1** 





MASTER BEDROOM VIEW-2



DRAWING ROOM VIEW



## **TOILET VIEW**

## **Dress:**

- Flooring/Skirting: Master bedroom laminated wooden floor and (800x800)mm vitrified tile (Somany/RAK/Vermora or equivalent make) in other bedrooms.
- Walls: Wall putty (ready to paint).
  - Doors: Door with digital lock & SS fittings (Century/Green or equivalent make).
    Fittings from Dorma, Godrej or Ozone.



DINING CUM LOBBY
ALONGWITH DRAWING ROOM



#### Kitchen:

- Flooring/Skirting: Anti-skid ceramic tile (Somany/RAK/Vermora or equivalent make).
- Walls: Ceramic tiles up-to 600mm height above counter top.
- Ceiling: Wall putty (ready to paint).
- Doors: Door and SS fittings (Century/Green or equivalent make).
- Counter Top: Polished granite.
- Sink Water Supply: Single bowl stainless sink with drain board. Provision for Hot & Cold Water supply.