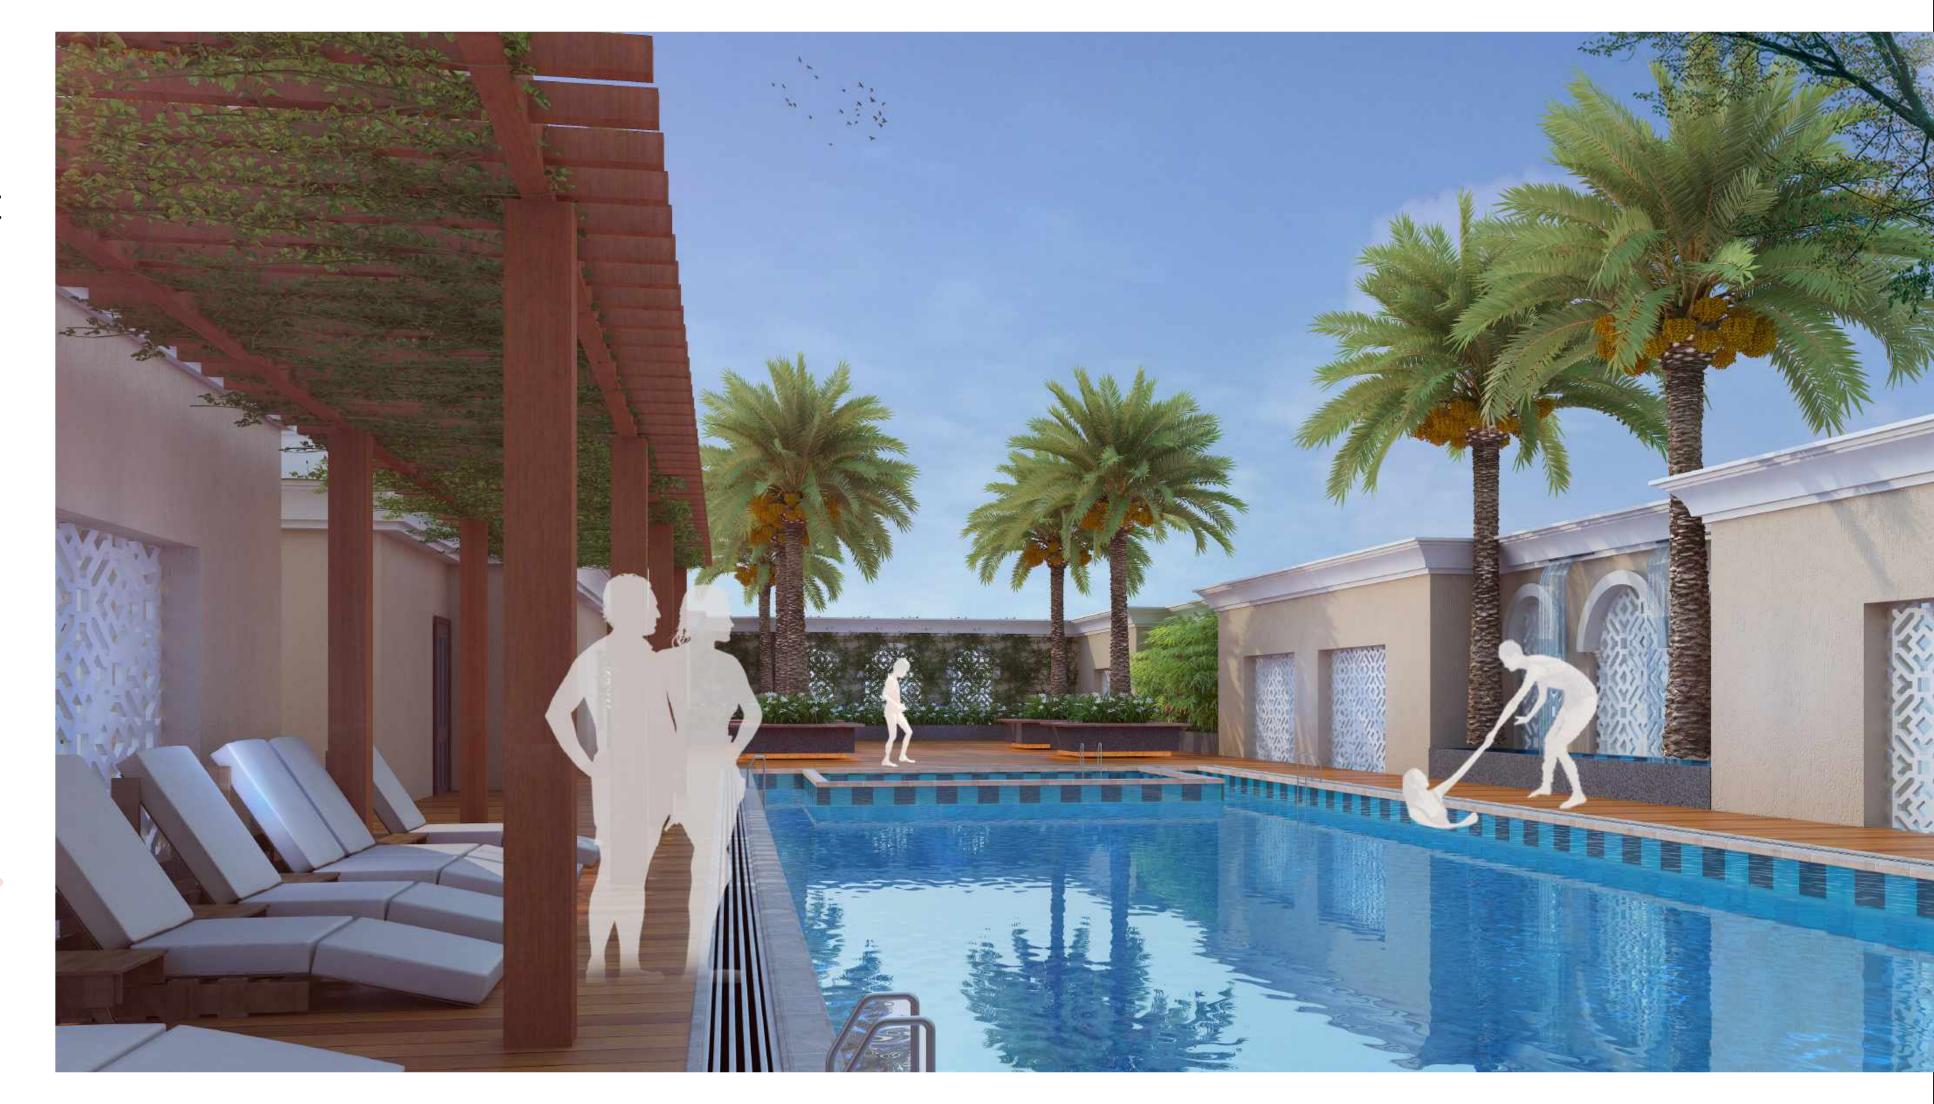

- Retail stores
- Salons for Men and Women
- Outdoor Terrace Swimming Pool
- Cafeteria
- Multipurpose Hall
- Party Lawn
- Home Theatre
- Gym/Yoga
- Guest House
- Sky Walk (Jogging Track)

RECREATION AREA ALONG WITH JOGGING TRACK ON THE SKY CLUB IN 20THFLOOR

Experience the richness of good health & lavish lifestyle right here.

- Parks
- Jogging Track
- Apartment & Open Terrace
- Entrance Lobby
- Children's Play Area

SWIMMING POOL WITH DECK ON SKY CLUB IN 20THFLOOR

# **SKYCLUB AT 20THFLOOR:**

Feel the opulence & splendor of a larger than life experience forever