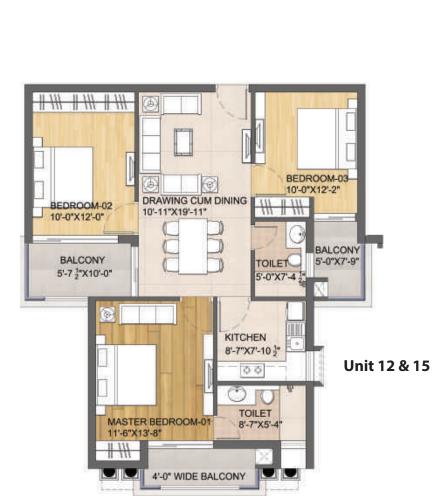

#### 3BHK+2T

Unit 12 and 15

• Placement:

Unit 12: 2nd - 19th Floor

o Unit 15: 1st – 19th Floor

Carpet Area: 827 SQF

Balcony: 138 SQF