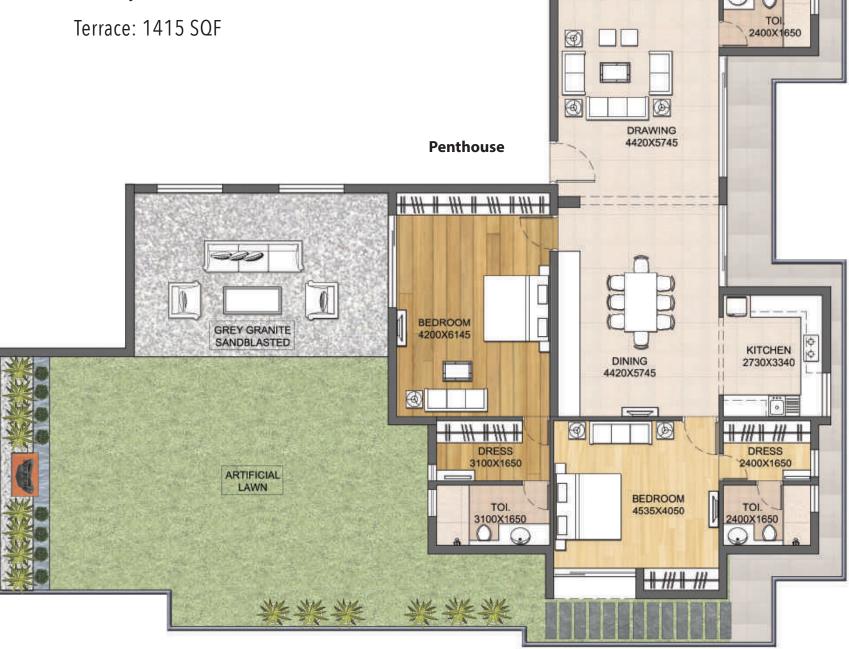

## **Penthouse**

3BHK+3T

Placement: 20th Floor

Carpet Area: 1741 SQF

Balcony: 337 SQF