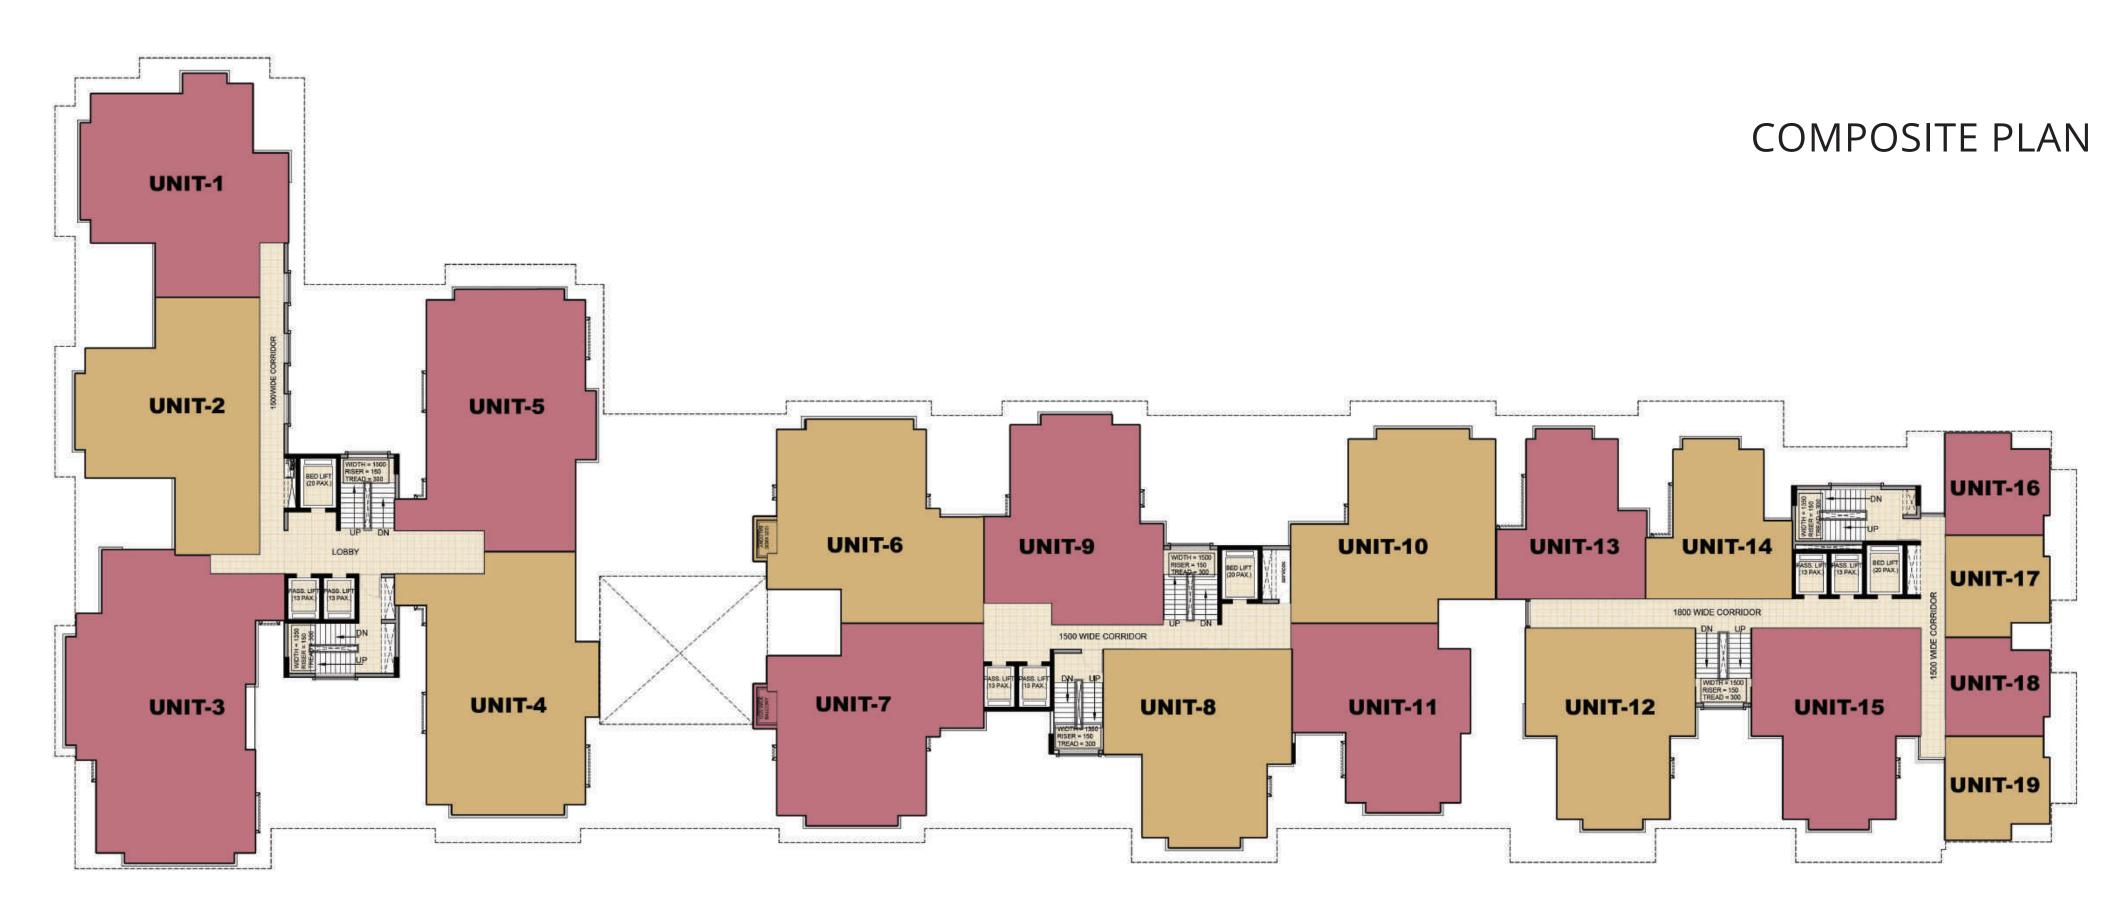

# Site Plan

- 1. Entrance Foyer
- 2. Reception
- 3. Store/Record
- 4. Lobby
- 5. Pass Lift
- 6. Bed Lift
- 7. Staircase
- 8. Corridor
- 9. Store
- 10. Kitchen
- 11. Cafeteria
- 12. Multipurpose Hall
- 13. Retail Store
- 14. Guest Room
- 15. Electrical Room
- 16. Fire Control Room
- 17. Children's Play Area
- 18. Party Lawn
- 19. 30.5M Wide Road
- 20. Gate 1 Entrance/Exit
- 21. Gate 2 Extrance/Exit
- 22. 15.0 M Wide Front Setback
- 23. Ramp To/From Upper Basement
- 24. 9.0 M Wide Side Setback
- 25. 6.0 M Wide Driveway