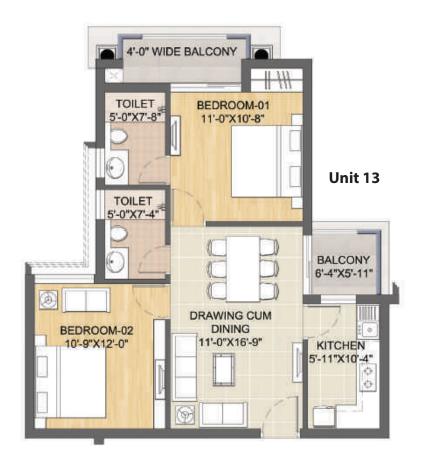

#### 2BHK+2T

Unit 13 with Terrace

Placement: 1st Floor

Carpet Area: 600 SQF

Balcony: 73 SQF

Terrace: 164 SQF

## 2BHK+2T

Unit 13

• Placement: 2nd – 19th Floor

• Carpet Area: 600 SQF

Balcony: 73 SQF