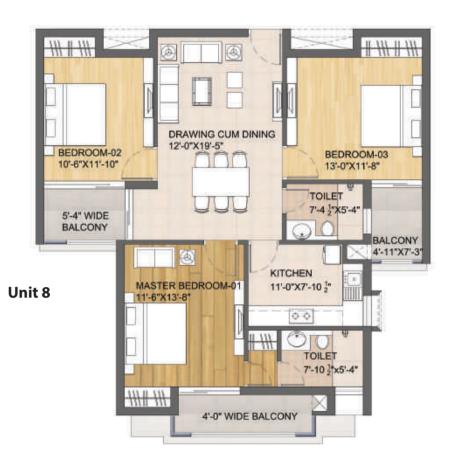

#### 3BHK+3T

Unit 6 and 7

Placement: 3rd to 19th Floor

Carpet Area: 1033 SQF

Balcony: 171 SQF

Unit 6

Unit 7

#### Unit 6

#### Unit 7