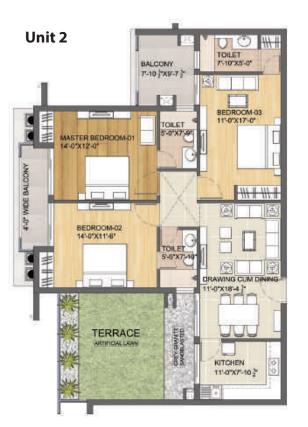

## 3BHK+3T

Unit 2 with Terrace

Placement: 1st Floor

• Carpet Area: 1032 SQF

Balcony: 178 SQF

Terrace: 208 SQF

## 3BHK+3T

Unit 2

Placement: 2nd – 19th Floor

• Carpet Area: 1032 SQF

Balcony: 178 SQF