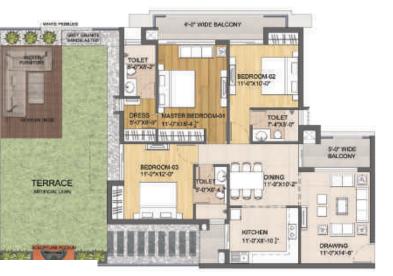

## 3BHK+Study+4T

• Unit 4 with Terrace

• Placement: 2nd Floor

• Carpet Area: 1232 SQF

Balcony: 165 SQF

• Terrace: 1001 SQF

## 3BHK+Study+4T

Unit 5 with Terrace

Placement: 2nd Floor

• Carpet Area: 1232 SQF

Balcony: 165 SQF

Terrace: 513 SQF